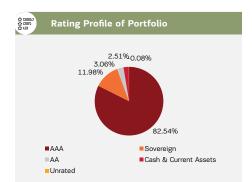

| ISIN         | YTM   | YTC   |
|-----------------------------------------------|--------------|-------|-------|
| State Bank of India - Tier II - Basel III     | INE062A08256 | 6.76% | 7.68% |
| State Bank of India - Tier I - Basel III **   | INE062A08215 | 8.67% | 7.99% |
| State Bank of India - Tier II - Basel III **  | INE062A08264 | 6.52% | 7.69% |
| ICICI Bank Limited - Tier II - Basel III **   | INE090A08UD0 | 7.30% | 7.77% |
| Bank of Baroda - Tier II - Basel III **       | INE028A08141 | 8.45% | 7.39% |
| Punjab National Bank - Tier II - Basel III ** | INE160A08159 | 7.42% | 7.74% |
| Bank of Baroda - Tier I - Basel III **        | INE028A08182 | 8.89% | 8.19% |

 $<sup>\</sup>ensuremath{^{**}}$  Represents thinly traded/ non traded securities and illiquid securities.