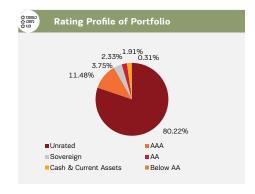

mpounded annualized. IDCW are assumed to be reinvested and bonus is adjusted. Load is not taken into consideration. For SIP returns, monthly investment of equal amounts invested on the 1st day of every month has been considered.

| Company Name                                 | ISIN         | YTM   | YTC   |
|----------------------------------------------|--------------|-------|-------|
| Union Bank of India - Tier I - Basel III **  | INE692A08110 | 8.67% | 8.44% |
| State Bank of India - Tier II - Basel III ** | INE062A08264 | 6.52% | 7.69% |
| Union Bank of India - Tier II - Basel III ** | INE692A08094 | 7.40% | 7.36% |
| State Bank of India - Tier II - Basel III ** | INE062A08256 | 6.76% | 7.68% |

<sup>\*\*</sup> Represents thinly traded/ non traded securities and illiquid securities



| NAV of Plans / Options (₹) |  |              |             |
|----------------------------|--|--------------|-------------|
|                            |  | Regular Plan | Direct Plan |
| Growth                     |  | 1089.7500    | 1200.4800   |
| IDCWs:                     |  | 150.3000     | 252.5700    |
|                            |  |              |             |

\$Income Distribution cum capital withdrawal