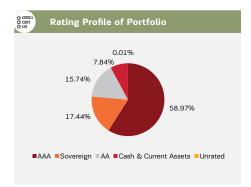

# PORTFOLIO •

| Issuer                                              | % to Net Assets | Rating     |
|-----------------------------------------------------|-----------------|------------|
| Fixed rates bonds - Corporate                       | 54.38%          |            |
| National Bank For Agriculture and Rural Development | 4.95%           | ICRA AAA   |
| National Bank For Agriculture and Rural Development | 3.29%           | CRISIL AAA |
| Power Finance Corporation Limited                   | 2.48%           | ICRA AAA   |
| Bajaj Housing Finance Limited                       | 2.26%           | CRISIL AAA |
| Sundew Properties Limited                           | 1.64%           | CRISIL AAA |
| Power Finance Corporation Limited                   | 1.64%           | ICRA AAA   |
| Embassy Office Parks REIT                           | 1.63%           | CRISIL AAA |
| Sikka Ports and Terminals Limited                   | 1.61%           | CRISIL AAA |
| Small Industries Development Bank of India          | 1.59%           | CARE AAA   |
| Shriram Finance Ltd                                 | 1.47%           | IND AA+    |
| Tata Capital Financial Services Limited             | 1.24%           | ICRA AAA   |
| Summit Digitel Infrastructure Private Limited       | 1.19%           | CRISIL AAA |
| TMF Holdings Limited                                | 1.13%           | CRISIL AA  |
| State Bank of India                                 | 1.08%           | CRISIL AAA |
| TATA Realty & Infrastructure Limited                | 1.06%           | ICRA AA+   |
| Tata Capital Financial Services Limited             | 1.04%           | ICRA AAA   |
| State Bank of India - Tier II - Basel III           | 0.99%           | CRISIL AAA |
| Sundaram Home Finance Limited                       | 0.98%           | ICRA AAA   |
| Tata Motors Finance Limited                         | 0.97%           | CRISIL AA  |
| Manappuram Finance Limited                          | 0.89%           | CRISIL AA  |
| Embassy Office Parks REIT                           | 0.89%           | CRISIL AAA |
| Power Finance Corporation Limited                   | 0.83%           | ICRA AAA   |
| Mindspace Business Parks REIT                       | 0.83%           | ICRA AAA   |
| National Housing Bank                               | 0.82%           | ICRA AAA   |
| Small Industries Development Bank of India          | 0.82%           | CRISIL AAA |
| Small Industries Development Bank of India          | 0.82%           | CRISIL AAA |
| Nuvoco Vistas Corp Limited                          | 0.82%           | CRISIL AA  |
| Tata Capital Housing Finance Limited                | 0.82%           | ICRA AAA   |
| Adani Ports and Special Economic Zone Limited       | 0.82%           | IND AA+    |
| Manappuram Finance Limited                          | 0.81%           | CRISIL AA  |
| TATA Realty & Infrastructure Limited                | 0.81%           | ICRA AA+   |
| State Bank of India - Tier II - Basel III           | 0.79%           | ICRA AAA   |
| Housing Development Finance Corporation Limited     | 0.72%           | ICRA AAA   |